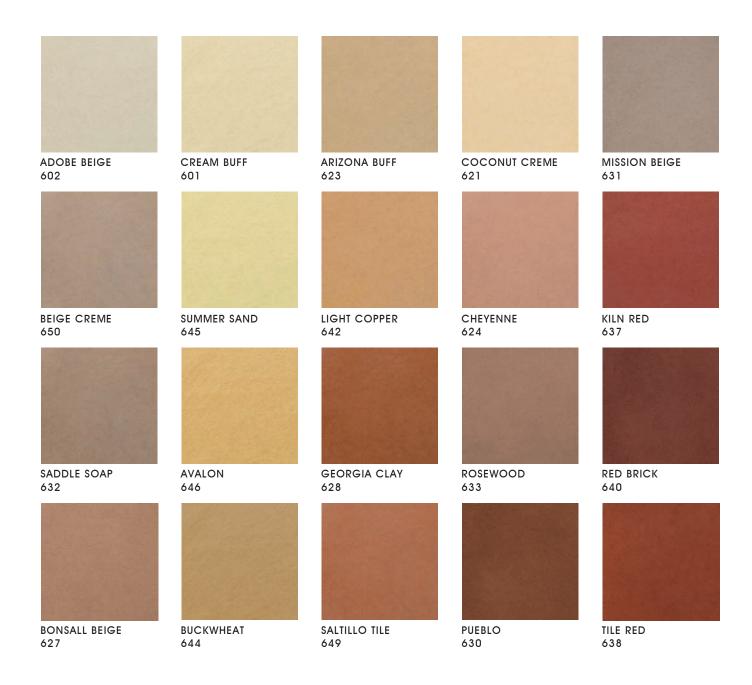

## PROLINE DURA COLORS COLOR HARDENER // ANTIQUE RELEASE // EZ-TIQUE

www.prolinestamps.com

## PROLINE DURA COLORS

ALL COLORS AVAILABLE IN THESE THREE PRODUCTS:

COLOR HARDENER // ANTIQUE RELEASE // EZ-TIQUE
(TQ)

With over 40 standard designer colors, Proline's DURA COLOR HARDENER, DURA COLOR ANTIQUE RELEASE and EZ-TIQUE will give you the beautiful results you're looking for. With the addition of Proline's high quality life-like texturing tools and accessories, you are sure to create the most realistic floors and hardscapes imaginable.

<sup>\*</sup>Also available in WHITE (800) and BLACK (700)

The colors shown are approximate, and as close as possible, to represent concrete with flat trowel finish and sealed with Dura Seal HG Sealer, Proline Dura Products is not responsible for application methods, finishing techniques, job site conditions, curing methods, and other conditions and therefore cannot guarantee an exact match. Various texturing and finishing techniques such as troweling or brooming, the use of sealers, and color variations in raw materials can produce variations in colors. Proline Dura Products highly recommends a representative job sample be done for each product.