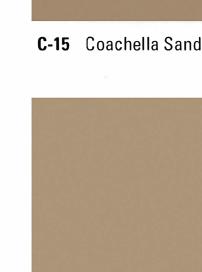

**1017** Barcelona Brown

C-11 Desert Sand

C-34 Dark Gray

C-12 Mesa Beige

**1010** Brownstone

C-21 Adobe Tan

Colors shown approximate the color of broom-finished concrete flatwork made with a medium-gray cement and cured with LITHOCHROME Colorwax or COLORCURE Concrete Sealer in the matching color. Concrete not so cured will have less brilliance.