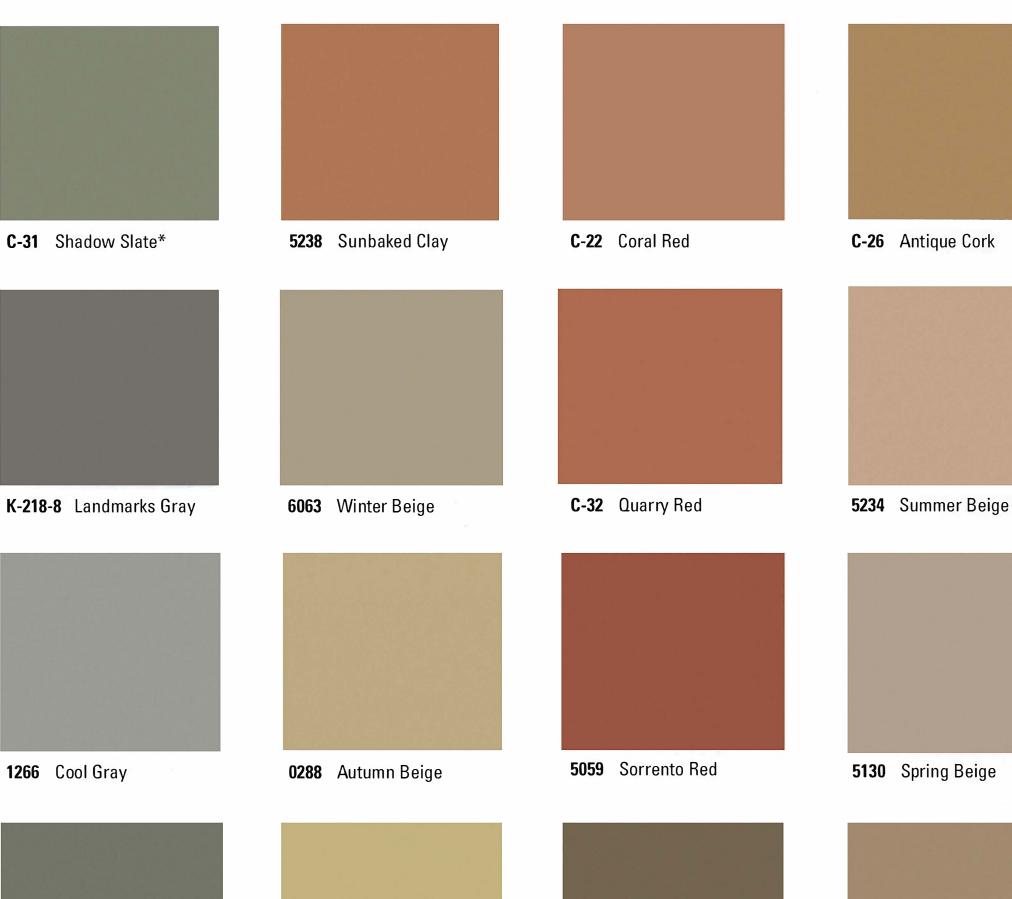

Available in two convenient forms:

- CHROMIX P (powdered)
- CHROMIX L (liquid) available through selected ready-mix suppliers and distributors in buckets and totes

The most popular colors are shown on this color chart. More than 800 color formulations are readily available, in addition to our custom matching service.

**1017** Barcelona Brown

C-11 Desert Sand

C-34 Dark Gray

C-12 Mesa Beige

**1010** Brownstone

C-21 Adobe Tan

Colors shown approximate the color of broom-finished concrete flatwork made with a medium-gray cement and cured with LITHOCHROME Colorwax or COLORCURE Concrete Sealer in the matching color. Concrete not so cured will have less brilliance.